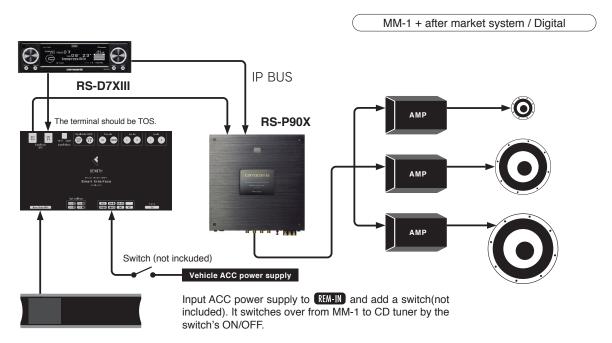

#### ■ Connection to after market audio system (carrozzeria X)

Note: The switch (not included) is necessary for switching over from MM-1 to another system (factory standard or after market system). Volume is controlled by CD tuner(RS-D7X). Terminal of the digital cable needs processing to fit on.