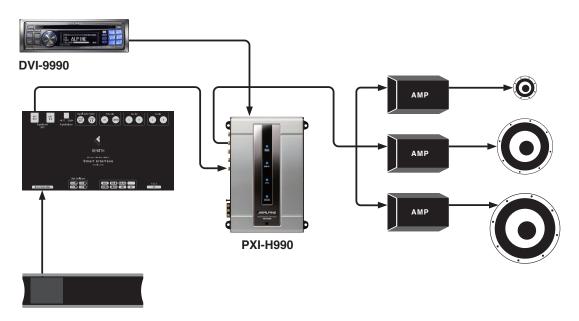

#### ■ Connection to after market audio system ( Alpine new F1 )

MM-1 + after market system / Analog

Note: It switches over from MM-1 to another system by the source changeover of DVI-9990.