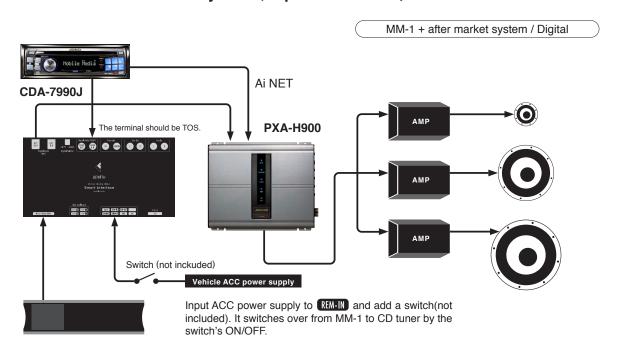

#### ■ Connection to after market audio system (Alpine former F1)

Note: The switch (not included) is necessary for switching over from MM-1 to another system (factory standard or after market system). Volume is controlled by CD tuner(7990J). Terminal of the digital cable(COAX) needs processing to fit on.