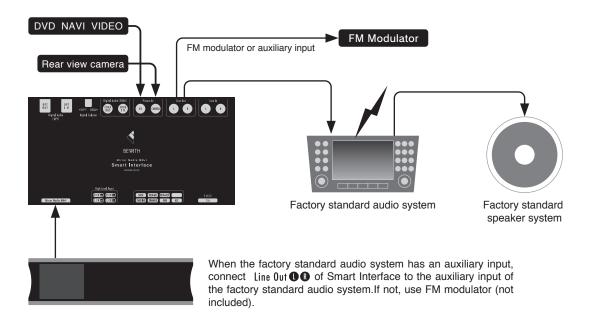

### ■ Connection to after market audio system

MM-1 + after market system / Analog