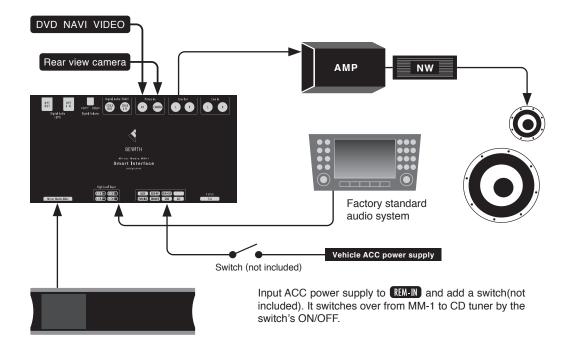

#### ■ Connection to factory standard audio system (2)

MM-1 + factory standard system + after market amplifier system