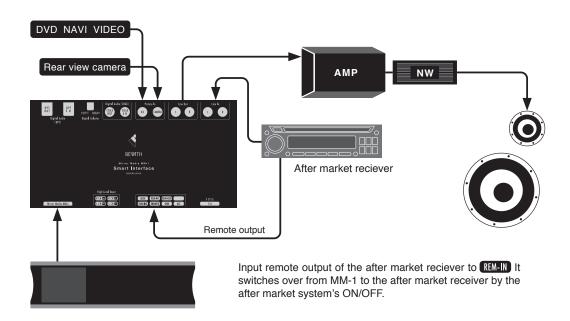

### ■ Connection to after market audio system

MM-1 + after market system / Analog