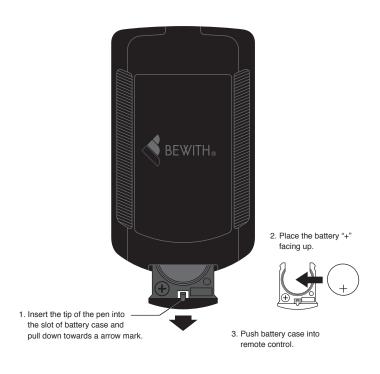

## Replacement of battery / Handling of Remote Control

- Do not expose remote control to direct sunlight or high temperature
- Face the remote sensor toward AZ-1's remote sensor window for control.
- Direct sunlight will not enable the remote control to work properly.
- Do not charge remote control battery. It may cause the battery fluid discharge.
- •If battery fluid discharges, clean the battery fluid and replace a new battery.
- Replace the battery to a new battery when the remote control is ineffective.
- •We are not responsible for any loss of setup data or damages of equipment that may occur from improper use or installation.
- % The battery is not covered by warranty.
  Please use a coin cell battery(CR2025) for replacement.