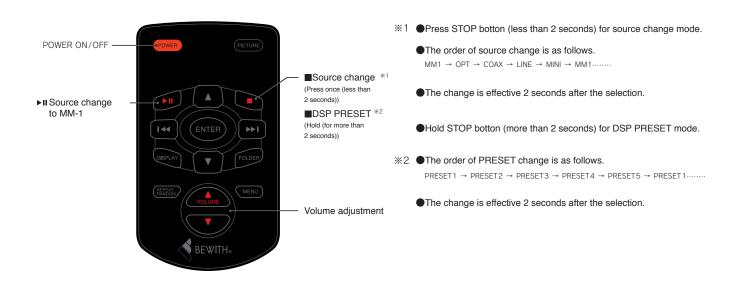

## **Mirror Station® remote control**

## Instruction manual for Remote Control



## Replacement of battery / Handling of Remote Control



- Do not expose remote control to direct sunlight or high temperature
- Face the remote sensor toward AZ-1's remote sensor window for control.
- Direct sunlight will not enable the remote control to work properly.
- Do not charge remote control battery. It may cause the battery fluid discharge.
- •If battery fluid discharges, clean the battery fluid and replace a new battery.
- Replace the battery to a new battery when the remote control is ineffective.
- •We are not responsible for any loss of setup data or damages of equipment that may occur from improper use or installation.
- % The battery is not covered by warranty.
  Please use a coin cell battery(CR2025) for replacement.